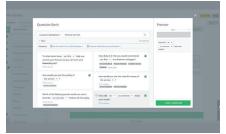

For general public use.

ASSETMARK...

5. You are ready to begin adding questions.

Enter your own questions, or use recommended questions from the **Question Bank** on the left sidebar. You may select whether a response is required.

6. Use the dropdown menu to select a type for your next question. Complete the form to enter your own question or use the Question Bank for recommended questions.

- 7. As you enter each question, click the yellow **Logic** button to control the behavior of your survey and enhance the quality of your data.
- 8. After the structure of your survey is in place and your logic is working smoothly, use the **Appearance** tab to fine-tune the appearance of your survey with design and display options.