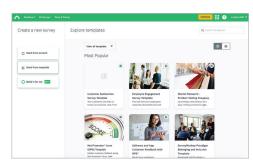

2. Click Build it myself to get started

3. Select Start from scratch or Start from template

4. If you select Start from scratch you will be prompted to give your survey a name and select a survey category. Click My questions are already written to copy and paste questions and answers into your survey. Then click Create Survey.