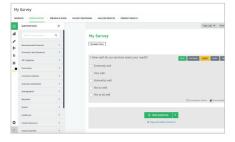

6. Use the dropdown menu to select a type for your next question. Complete the form to enter your own question or use the Question Bank for recommended questions.

- 7. As you enter each question, click the yellow **Logic** button to control the behavior of your survey and enhance the quality of your data.
- 8. After the structure of your survey is in place and your logic is working smoothly, use the **Appearance** tab to fine-tune the appearance of your survey with design and display options.

You can show or hide elements on the survey page, add your logo and create a custom theme.