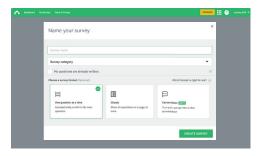

2. Click Build it myself to get started

3. Select Start from scratch or Start from template

4. If you select Start from scratch you will be prompted to give your survey a name and select a survey category. Click My questions are already written to copy and paste questions and answers into your survey. Then click Create Survey.

For general public use.

ASSETMARK...

5. You are ready to begin adding questions.

Enter your own questions, or use recommended questions from the **Question Bank** on the left sidebar. You may select whether a response is required.