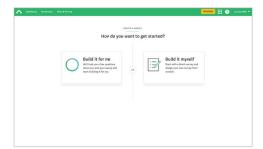

2. Click Build it myself to get started

3. Select Start from scratch or Start from template

4. If you select Start from scratch you will be prompted to give your survey a name and select a survey category. Click My questions are already written to copy and paste questions and answers into your survey. Then click Create Survey.